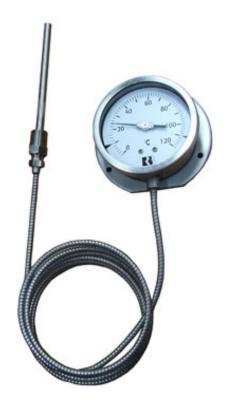

## **Capillary Thermometer Bottom Entry Stainless Steel**

## Model: CA-F-1

Case and bezel material: Connection material: Stem material: Connection: Stem Length:

Capillary: Mounting: Dial: Ranges: Window: Accuracy: Zero Adjust: 304 Stainless steel 316 Stainless steel 316 Stainless steel 1/2" NPT compression fitting 85-150 mm x 10 mm adjustable dependant on temperature range 3 metres 316 S/S capillary, 304 S/S armoring Surface mount via back flange Aluminium, black print on white background -80/+60°C to 0/600° C Glass 1.0% of full scale Adjustable pointer