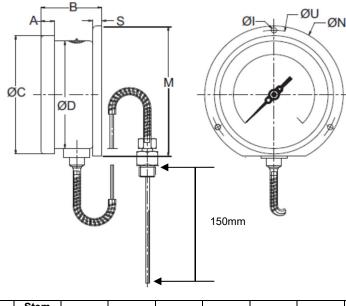

|              |              |      | Dimensions in mm |     |     |   |       |     |     |   |
|--------------|--------------|------|------------------|-----|-----|---|-------|-----|-----|---|
| Dial<br>Size | Stem<br>O.D. | Α    | в                | С   | D   | S | М     | U   | N   | I |
| 100          | 10           | 12.5 | 45               | 111 | 100 | 6 | 128   | 118 | 134 | 6 |
| 150          | 10           | 15   | 46.5             | 161 | 149 | 6 | 174.5 | 168 | 186 | 6 |