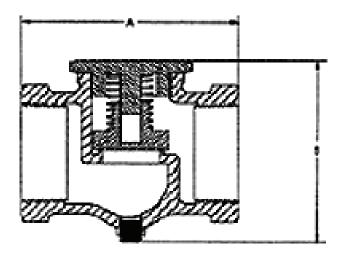

## IN-LINE CHECK VALVES Cast Brass Check Valves

These cast-brass check valves have been specifically designed for installation into air compressor discharge lines. Extra-heavy walled cast brass bodies, glass-filled fluropolymer poppets, and stainless springs resist corrosion and insure long life. A plugged, 1/8" NTP unloader port is standard.

- 250 PSI (1725 kPa) maximum pressure.
- 232°C maximum temperature.

05/20

| Model | Size       | Dimensions (mm) |      |       | Max Flow Rate | Weight (gms) | Part Number |
|-------|------------|-----------------|------|-------|---------------|--------------|-------------|
|       |            | Α               | В    | Width | SCFM          |              |             |
| CB13  | 1/8" NPT   | 44.4            | 41.3 | 21.4  | 12            | 170          | 4017750     |
| CB38  | 3/8" NPT   | 55.5            | 47.6 | 47.6  | 22            | 255          | 4017850     |
| CB50  | 1/2" NPT   | 63.5            | 54.0 | 54.0  | 38            | 370          | 4017900     |
| CB75  | 3/4" NPT   | 73.0            | 63.5 | 63.5  | 60            | 570          | 4017950     |
| CB10  | 1" NPT     | 88.9            | 73.0 | 73.0  | 115           | 800          | 4018000     |
| CB12  | 1-1/4" NPT | 98.4            | 79.4 | 54.0  | 180           | 1130         | 4018050     |
| CB15  | 1-1/2" NPT | 104.7           | 87.3 | 57.1  | 180           | 1250         | 4018052     |
| CB20  | 2" NPT     | 114.3           | 98.4 | 69.8  | 220           | 1700         | 4018054     |