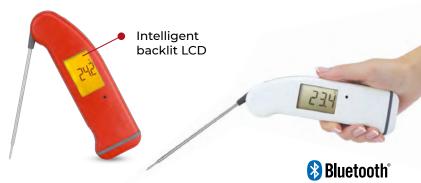

Using advanced technology the Thermapen Professional includes a number of innovative features. The patented 360° self-rotating display can be used in any position, in either hand. The unit incorporates an intelligent backlit display sensing light levels, automatically turning the backlight on/off in varying light conditions. The motion-sensing sleep mode with user changeable time delay, automatically turns the Thermapen Professional on/off when set down or picked up, maximising battery life.