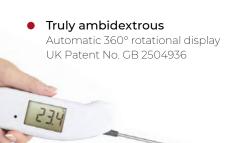

## THERMAPEN® PROFESSIONAL THERMOMETER

FREE traceable certificate of calibration

Patented, automatic 360° rotational display

Waterproof to IP66/67

The Thermapen is the UK's number one selling food thermometer measuring temperature over the range of -49.9 to 299.9°C. Used by hundreds of thousands of people worldwide, it offers a combination of speed, accuracy and convenience of use.

Using advanced technology the Thermapen Professional includes a number of innovative features. The patented 360° self-rotating display can be used in any position, in either hand. The unit incorporates an intelligent backlit display sensing light levels, automatically turning the backlight on/off in varying light conditions. The motion-sensing sleep mode with user changeable time delay, automatically turns the Thermapen Professional on/off when set down or picked up, maximising battery life.