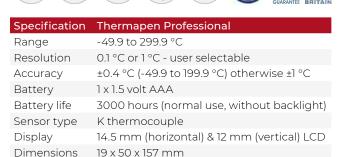

## THERMAPEN® PROFESSIONAL THERMOMETER

FREE traceable certificate of calibration

Patented, automatic 360° rotational display

Waterproof to IP66/67

The Thermapen is the UK's number one selling food thermometer measuring temperature over the range of -49.9 to 299.9°C. Used by hundreds of thousands of people worldwide, it offers a combination of speed, accuracy and convenience of use.

The casing is washable and includes Biomaster Antimicrobial Technology that reduces bacterial growth and the ergonomic rubber seal minimises the risk of the ingress of water, dust or food. As well as being waterproof to IP66/67, it is still 'probably' the fastest reading contact thermometer on the market today. The true temperature of a product can be tested in just three seconds. The Thermapen Professional incorporates a reduced tip, stainless steel, penetration probe ( $\emptyset 3.3 \times 110$  mm) that conveniently folds back through  $180^\circ$  into the side of the instrument when not in use.

The Thermapen Professional is powered by a single AAA battery with a life expectancy of 3000 hours in normal use, without the backlight. Both low battery (icon) and open circuit indication are displayed, when applicable. Each Thermapen Professional is supplied with a FREE traceable certificate of calibration.