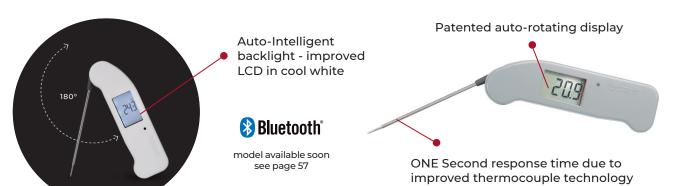

THERMAPEN® ONE THERMOMETER

Using industry leading thermocouple technology, the Thermapen One has a patented self-rotating display that can be used in any position, in either hand. The unit incorporates an intelligent backlit display - improved LCD in cool white, sensing light levels, automatically turning the backlight on/off in varying light conditions. The motion-sensing sleep mode automatically turns the Thermapen on/off when set down or picked up, maximising battery life. Powered by a single AAA battery with a life expectancy of 2000 hours in normal use, without the backlight. Both low battery (icon) and open circuit indication are displayed, when applicable. The casing is washable and includes Biomaster Antimicrobial Technology that reduces bacterial growth.