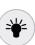

## Instant temperature for perfectly cooked food

The Thermapen One is accurate to  $\pm 0.3$  °C (-19.9 to 119.9 °C)  $\pm 0.4$  °C (-49.9 to 199.9 °C) otherwise  $\pm 1.0$  °C and will display the temperature of food or liquid in just ONE second.

THERMAPEN® ONE THERMOMETER

Using industry leading thermocouple technology, the Thermapen One has a patented self-rotating display that can be used in any position, in either hand. The unit incorporates an intelligent backlit display - improved LCD in cool white, sensing light levels, automatically turning the backlight on/off in varying light conditions. The motion-sensing sleep mode automatically turns the Thermapen on/off when set down or picked up, maximising battery life. Powered by a single AAA battery with a life expectancy of 2000 hours in normal use, without the backlight. Both low battery (icon) and open circuit indication are displayed, when applicable. The casing is washable and includes Biomaster Antimicrobial Technology that reduces bacterial growth.