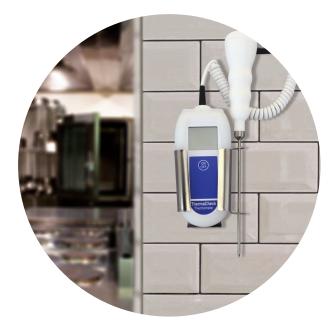

## THERMACHECK THERMOMETER & PROBE

- Assured accuracy for the life of the thermometer
- High system accuracy ±0.3 °C
- FREE traceable certificate of calibration
- Meets the European Standard EN 13485

The ThermaCheck digital thermistor thermometer has been specifically designed for use in the catering and food processing industries to cope with routine day-to-day usage.

The ThermaCheck thermometer is supplied complete with a permanently attached food penetration probe with a 130 mm stainless steel stem and one metre coiled PU lead.

| Order code | Description                       |           |
|------------|-----------------------------------|-----------|
| 226-042    | ThermaCheck                       | 4098825A  |
| 830-221    | Protective silicone boot - white  | 4098893A  |
| 830-222    | Protective silicone boot - yellow | 4098899Y  |
| 830-223    | Protective silicone boot - green  | 4098899G  |
| 830-224    | Protective silicone boot - red    | 4098899R  |
| 830-225    | Protective silicone boot - blue   | 4098899BL |
| 830-227    | Protective silicone boot - black  | 4099556   |
| 832-050    | S/steel wall bracket & boot       | 4098906A  |