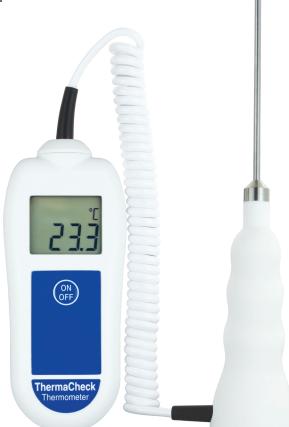

## THERMACHECK THERMOMETER & PROBE

- Assured accuracy for the life of the thermometer
- High system accuracy ±0.3 °C
- FREE traceable certificate of calibration
- Meets the European Standard EN 13485

The ThermaCheck digital thermistor thermometer has been specifically designed for use in the catering and food processing industries to cope with routine day-to-day usage.

The instrument measures temperature over the range of -39.9 to 149.9 °C with a resolution of 0.1 °C and a high system accuracy (probe and thermometer) of  $\pm$ 0.3 °C (-29.9 to 129.9 °C). This accuracy is guaranteed for life, due to the instrument's advanced electronics.

The ThermaCheck thermometer is supplied complete with a permanently attached food penetration probe with a 130 mm stainless steel stem and one metre coiled PU lead.

| Order code | Description                       |           |
|------------|-----------------------------------|-----------|
| 226-042    | ThermaCheck                       | 4098825A  |
| 830-221    | Protective silicone boot - white  | 4098893A  |
| 830-222    | Protective silicone boot - yellow | 4098899Y  |
| 830-223    | Protective silicone boot - green  | 4098899G  |
| 830-224    | Protective silicone boot - red    | 4098899R  |
| 830-225    | Protective silicone boot - blue   | 4098899BL |
| 830-227    | Protective silicone boot - black  | 4099556   |
| 832-050    | S/steel wall bracket & boot       | 4098906A  |