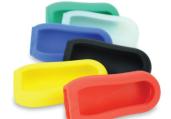

## OPTIONAL ACCESSORIES:

- Protective silicone boot.
  Various colours are available see below
- Stainless steel wall bracket (832-050)
  & white silicone boot (screws not supplied)

| Specification                                      | ThermaCheck                    |  |
|----------------------------------------------------|--------------------------------|--|
| Range                                              | -39.9 to 149.9 °C              |  |
| Resolution                                         | 0.1 °C                         |  |
| Accuracy                                           | ±0.3 °C (-29.9 to 129.9 °C)    |  |
| Battery & life                                     | 3 x 1.5 volt AAA - 20000 hours |  |
| Sensor type                                        | Thermistor                     |  |
| Display                                            | 12 mm LCD                      |  |
| Dimensions                                         | 25 x 56 x 128 mm               |  |
| Weight                                             | 220 grams                      |  |
| FREE traceable certificate of calibration included |                                |  |