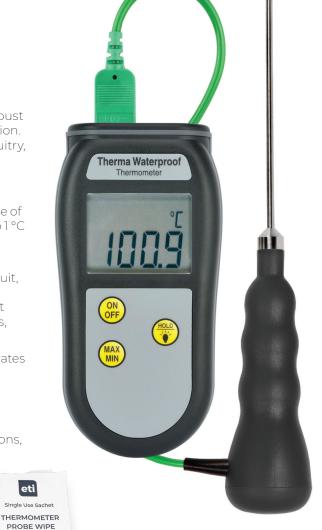

## THERMA WATERPROOF THERMOMETER

- Interchangeable thermocouple probes
- Waterproof IP66/67, robust design
- Integrated rubber seal for durability
- Large, easy-to-read backlit LCD

The Therma Waterproof thermometer is housed in a robust waterproof black ABS case which offers IP66/67 protection. The thermometer utilises state of the art electronic circuitry, designed for reliability and ease of use and can be submerged or washed under a running tap - ideal for industrial applications.

The thermometer measures temperature over the range of -99.9 to 299.9 °C with a 0.1 °C resolution, auto-ranging to 1 °C resolution over the range of 300 to 1372 °C.

The Therma Waterproof thermometer features a large easy-to-read, LCD display with max/min, hold, open circuit, low battery indication and a user selectable backlight. The unit also incorporates an auto-power-off facility that automatically turns the instrument off after ten minutes, maximising battery life.

Each unit is housed in a durable, ABS case that incorporates an integrated rubber seal to ensure complete water tightness and help reduce the possibility of damage in harsh environments.

We offer an extensive range of interchangeable type K thermocouple probes, for a variety of different applications, see pages 77 to 83 for full details.