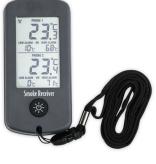

## SMOKE WIRELESS BBQ THERMOMETER

- Includes Smoke thermometer, Smoke receiver & probes
- Arrives pre-paired with receiver no setup required

The new Smoke BBQ wireless thermometer has been designed for all those who want to enjoy a stress free BBQ. With two probe connectors, users can monitor the temperatures of their meat and pit simultaneously, excellent for maintaining control over low and slow cooks where pit temperature is critical. The device has the option to set both high and low alarms, useful for any unruly BBQs. Probes are included.

The large backlit display boasts large digits viewable from a distance and the device has a wireless range of 300 feet. Supplied pre-paired with the receiver so it works straight out of the box with no set-up required between the Smoke and Smoke receiver.