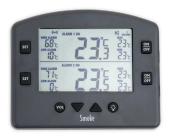

## SMOKE WIRELESS BBQ THERMOMETER

- Includes Smoke thermometer, Smoke receiver & probes
- Arrives pre-paired with receiver no setup required

The new Smoke BBQ wireless thermometer has been designed for all those who want to enjoy a stress free BBQ. With two probe connectors, users can monitor the temperatures of their meat and pit simultaneously, excellent for maintaining control over low and slow cooks where pit temperature is critical. The device has the option to set both high and low alarms, useful for any unruly BBQs. Probes are included.

The large backlit display boasts large digits viewable from a distance and the device has a wireless range of 300 feet. Supplied pre-paired with the receiver so it works straight out of the box with no set-up required between the Smoke and Smoke receiver.