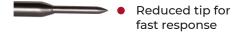

The thermometer incorporates a fast response  $\emptyset 2.5 \times 73$  mm stainless steel penetration probe with reduced tip and features max/min and hold functions.

Each unit is powered by a CR2032 lithium coin cell battery and supplied with a probe cover with integral pocket clip.