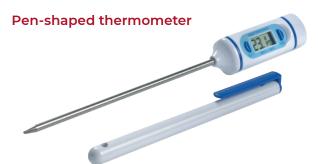

## **POCKET-SIZED THERMOMETERS**

This pen-shaped thermometer measures temperature over the range of -49.9 to 149.9 °C, features a  $Ø3.5 \times 120$  mm stainless steel penetration probe and incorporates a °C/°F switch and display hold feature. Supplied with a probe cover that includes a pocket clip.

| Specification  | Pen-shaped                 |
|----------------|----------------------------|
| Range          | -49.9 to 149.9 °C          |
| Resolution     | 0.1 °C/°F                  |
| Accuracy       | ±1 °C                      |
| Battery & life | 1.5 volt LR44 - 5000 hours |
| Sensor type    | Thermistor                 |
| Display        | 6 mm LCD                   |
| Dimensions     | 17 x 20 x 190 mm           |
| Weight         | 15 grams                   |
|                |                            |

Order codeDescription810-260Pen-shaped thermometer4099671

**T-shaped thermometer** 

This handy-sized thermometer measures temperature over the range of -49.9 to 149.9 °C, features a Ø3.5 x 120 mm stainless steel penetration probe and incorporates a °C/°F switch and display hold feature. Supplied with a probe cover that includes a pocket clip.