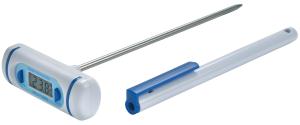

Order codeDescription810-260Pen-shaped thermometer4099671

**T-shaped thermometer** 

This handy-sized thermometer measures temperature over the range of -49.9 to 149.9 °C, features a Ø3.5 x 120 mm stainless steel penetration probe and incorporates a °C/°F switch and display hold feature. Supplied with a probe cover that includes a pocket clip.

| Specification  | T-shaped                   |
|----------------|----------------------------|
| Range          | -49.9 to 149.9 °C          |
| Resolution     | 0.1 °C/°F                  |
| Accuracy       | ±l ∘C                      |
| Battery & life | 1.5 volt LR44 - 5000 hours |
| Sensor type    | Thermistor                 |
| Display        | 6 mm LCD                   |
| Dimensions     | 20 x 58 x 145 mm           |
| Weight         | 15 grams                   |
|                |                            |

| Order code | Description          |         |
|------------|----------------------|---------|
| 810-265    | T-shaped thermometer | 4099670 |