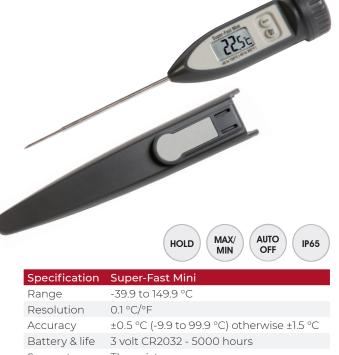

## SUPER-FAST MINI THERMOMETER

- Fast response probe, auto-on function
- Max/min memory & display hold

The Super-Fast Mini is a pocket-sized, water-resistant IP65 thermometer that measures temperature over the range of -39.9 to 149.9 °C with a 0.1 °C/°F resolution. The instrument turns on automatically when the probe cover is removed, allowing for quick, easy temperature measurements.

The thermometer incorporates a fast response  $\emptyset 2.5 \times 73$  mm stainless steel penetration probe with reduced tip and features max/min and hold functions.

Each unit is powered by a CR2032 lithium coin cell battery and supplied with a probe cover with integral pocket clip.

Order codeDescription810-279Super-Fast Mini thermometer

TEL: (02) 8855 1700 FAX: (02) 9899 4233

EMAIL: sales@rossbrownsales.com.au

WEBSITE: www.rossbrownsales.com.au