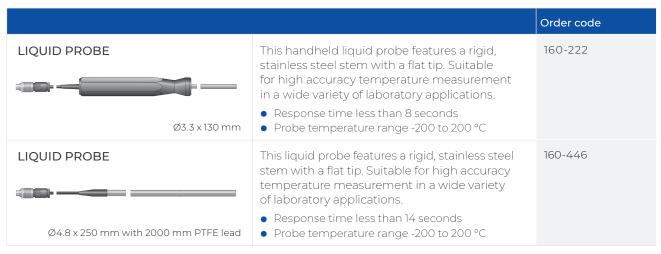

## PT100 1/10<sup>TH</sup> DIN TEMPERATURE PROBES

Please note: accuracy of the above PT100 1/10<sup>th</sup> DIN probes is ±0.03 °C ±0.1 % of reading between -100 °C to 200 °C otherwise ±0.2 % of reading. The above probes are suitable for use with the Precision Plus 0.01 °C thermometer