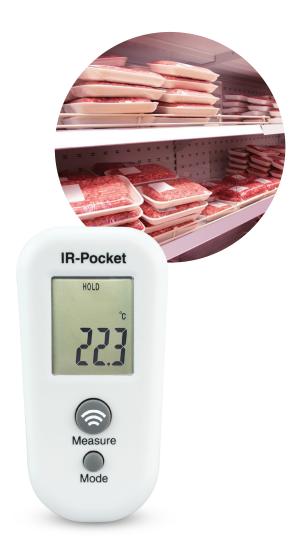

## **IR-POCKET THERMOMETER**

- LED spot alignment safer than a laser
- Display hold function
- Lock function for continuous measurement
- Max/min memory function

The IR-Pocket thermometer is a non-contact infrared thermometer that has an easy-to-read, LCD display with low battery indication. Simply aim at the target and press the measure button to display the surface temperature instantly. The IR-Pocket indicates temperature over the range of -9.9 to 199.9 °C with an assured accuracy of ±2 % of reading or ±2°C, whichever is greater.

The IR-Pocket thermometer features a two-button keypad, pressing the mode button allows the user to access a variety of functions, i.e. max/min, °C/°F, lock and emissivity. The lock function allows for continuous temperature measurement and the emissivity is adjustable so the user can measure a variety of surface types. An auto-power-off facility automatically turns the instrument off after 15 seconds, maximising battery life.