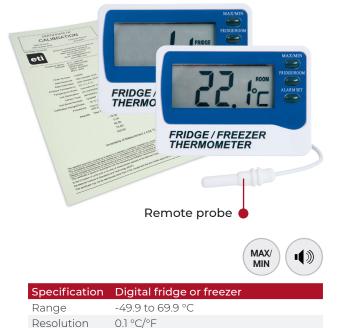

The thermometer features a clear LCD display, max/min memory function to record the highest and lowest temperatures and a high/low programmable audible alarm. The unit incorporates two temperature sensors, a remote water-resistant probe with one metre PVC lead for the appliance temperature and an internal sensor for the room temperature.

The remote probe can be mounted onto the internal wall of the fridge using the suction pad or mounting bracket supplied. The thermometer is housed in a durable ABS case and incorporates a foot stand for shelf mounting.

| Re | emote probe                                                  | ERMOMETER<br>MAX/<br>MIN                                                          |
|----|--------------------------------------------------------------|-----------------------------------------------------------------------------------|
|    | Specification                                                | Digital fridge or freezer                                                         |
|    |                                                              |                                                                                   |
|    | Range                                                        | -24.9 to 69.9 °C                                                                  |
|    | Range<br>Resolution                                          | -24.9 to 69.9 °C<br>0.1 °C/°F                                                     |
|    | -                                                            |                                                                                   |
|    | Resolution                                                   | 0.1 °C/°F                                                                         |
|    | Resolution<br>Accuracy                                       | 0.1 °C/°F<br>±1 °C                                                                |
|    | Resolution<br>Accuracy<br>Battery                            | 0.1 °C/°F<br>±1 °C<br>3 volt CR2032 lithium coin cell                             |
|    | Resolution<br>Accuracy<br>Battery<br>Battery life            | 0.1 °C/°F<br>±1 °C<br>3 volt CR2032 lithium coin cell<br>3000 hours               |
|    | Resolution<br>Accuracy<br>Battery<br>Battery life<br>Display | 0.1 °C/°F<br>±1 °C<br>3 volt CR2032 lithium coin cell<br>3000 hours<br>Custom LCD |

e mounted onto the internal The wa he suction pad or mounting bra ermometer is housed in a corporates a foot stand for dur she

## **Optional UKAS Certificate of Calibration** An optional two-point UKAS Certificate of Calibration is available. Each certificate indicates deviations from standards at -18 and 0 °C.

| Order code                                    | Description                   |         |  |  |
|-----------------------------------------------|-------------------------------|---------|--|--|
| 810-210                                       | Fridge or freezer thermometer | 4099788 |  |  |
| 891-210                                       | 810-210 with UKAS certificate | 4099787 |  |  |
| UKAS certificate applies to remote probe only |                               |         |  |  |