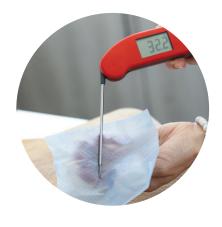

## Single-use Probe and Surface Wipes

Order codeDescription836-220Box of 100 single-use Probe Wipes4099834836-225Box of 50 single-use Surface Wipes

These convenient, single-use, white, anti-bacterial Wipes are safe and easy-to-use and designed for one-time use.

836-220 Box of 100, each wipe measures 30 x 60 mm 836-225 Box of 50, each wipe measures 120 x 150 mm