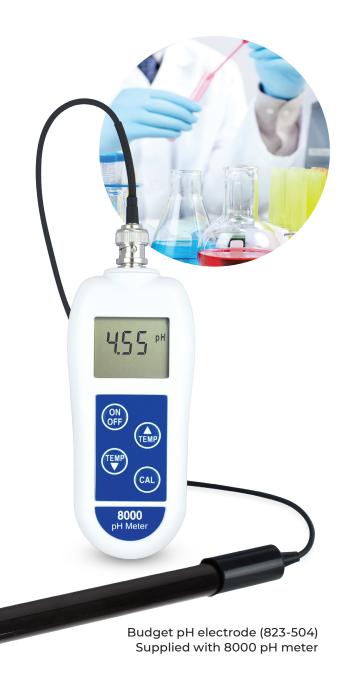

## 8000 pH METER

- Easy-to-use 2-point recalibration function
- ±0.05 pH accuracy
- 2 year guarantee
- Supplied complete with a pH electrode

The 8000 pH meter features an easy-to-read, LCD display and is supplied with a budget pH electrode.

The 8000 pH meter indicates pH over the range of 0 to 14 pH with a resolution of 0.01 pH and an accuracy of  $\pm 0.05$  pH. The pH readings are manually temperature compensated over the range of 0 to 60 °C (default 25 °C).

The unit will power off automatically after ten minutes, maximising battery life.

At the touch of a button, the instrument will automatically recalibrate itself when used in conjunction with pH buffer solutions. See page 125 for pH electrodes, buffer solutions and capsules.