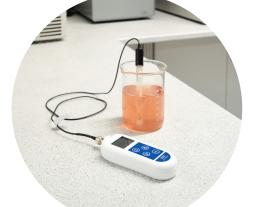

## 8000 pH METER

- Easy-to-use 2-point recalibration function
- ±0.05 pH accuracy
- 2 year guarantee
- Supplied complete with a pH electrode

The 8000 pH meter features an easy-to-read, LCD display and is supplied with a budget pH electrode.

The unit will power off automatically after ten minutes, maximising battery life.

At the touch of a button, the instrument will automatically recalibrate itself when used in conjunction with pH buffer solutions. See page 125 for pH electrodes, buffer solutions and capsules.