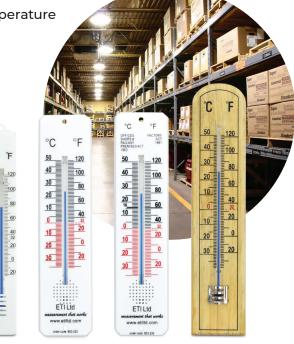

## **ROOM THERMOMETERS**

Simple & cost-effective means of measuring temperature

• Traditional, spirit-filled design - mercury free

These traditional, spirit-filled room thermometers display temperature over the range of -30 to 50 °C with an accuracy of  $\pm 1$  °C and a clearly marked scale in both °C and °F.

Models 803-229, 803-232 and 803-233 are housed in a white, ABS plastic case whereas model 803-292 is housed in a smooth grained, traditional style, beechwood case. Model 803-233 indicates the Factory Act minimum working temperature of 16 °C.

These room thermometers feature a wall-mounted slot for hanging and are ideal for recording temperatures in the office, factory, laboratory or home.

| Order code | Description                     |         |
|------------|---------------------------------|---------|
| 803-229    | White 25 x 175 mm               | 4099739 |
| 803-232    | White 45 x 195 mm               | 4099737 |
| 803-233    | White 45 x 195 mm - Factory Act | 4099734 |
| 803-292    | Wooden 45 x 205 mm              | 4099738 |