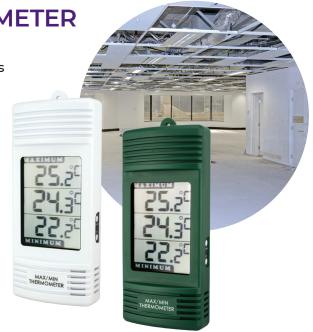

- Simultaneously displays max/min temperatures
- Large, easy-to-read LCD display

These digital max/min thermometers with internal temperature sensor simultaneously display the actual temperature whilst displaying the maximum and minimum recorded temperatures.

Each unit measures temperature over the range of -20 to 69.9 °C with a 0.1 °C/°F resolution and is ideal for recording temperatures in an office, factory, laboratory, home, greenhouse or conservatory.

The thermometer is easy-to-use, to switch the current reading between °C and °F or reset the recorded max/min temperatures simply press the button on the side of the unit.

The unit is housed in an ABS case measuring 29 x 79 x 187 mm that incorporates a slot for hanging and is powered by one AA battery (supplied).

| Order code | Description             |         |
|------------|-------------------------|---------|
| 810-120    | Digital max/min - white | 4099735 |
| 810-121    | Digital max/min - green |         |